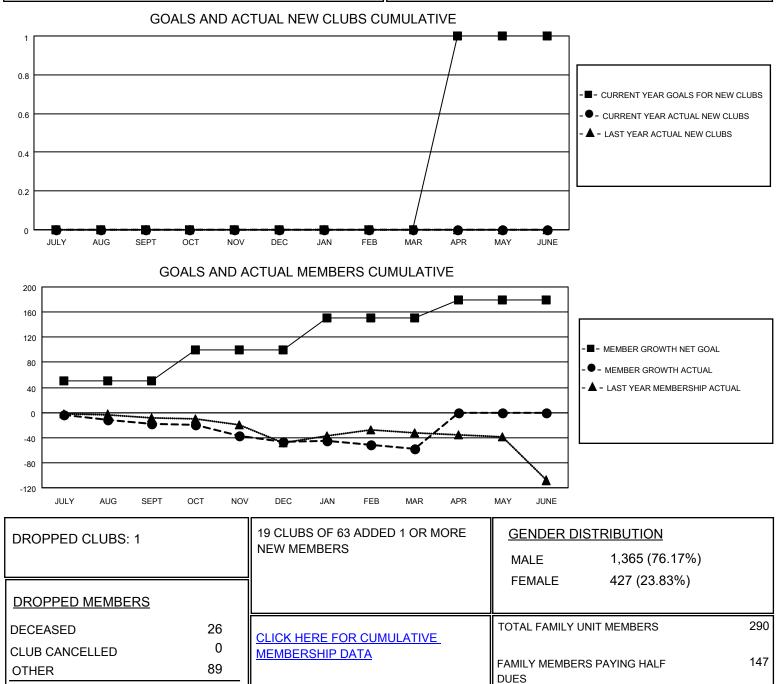

## LOCATION ILLINOIS

District 1 BK

Results as of: 3/31/2021

| Clubs                 |               |           |               | Members               |                          |                         |                                                    |
|-----------------------|---------------|-----------|---------------|-----------------------|--------------------------|-------------------------|----------------------------------------------------|
| RESULTS FOR 2020-2021 |               |           |               | RESULTS FOR 2020-2021 |                          |                         |                                                    |
| QUARTER               | NEW CLUB GOAL | NEW CLUBS | DROPPED CLUBS | QUARTER               | EMBER GROWTH NET<br>GOAL | MEMBER GROWTH<br>ACTUAL | DROPPED<br>MEMBERS ACTUAL<br>(including transfers) |
| JULY/AUG/SEPT         | 0             | 0         | 1             | JULY/AUG/SEPT         | 50                       | 21                      | 38                                                 |
| OCT/NOV/DEC           | 0             | 0         | 0             | OCT/NOV/DEC           | 50                       | 24                      | 48                                                 |
| JAN/FEB/MAR           | 0             | 0         | 0             | JAN/FEB/MAR           | 50                       | 20                      | 29                                                 |
| APR/MAY/JUNE          | 1             | 0         | 0             | APR/MAY/JUNE          | 30                       | 0                       | 0                                                  |